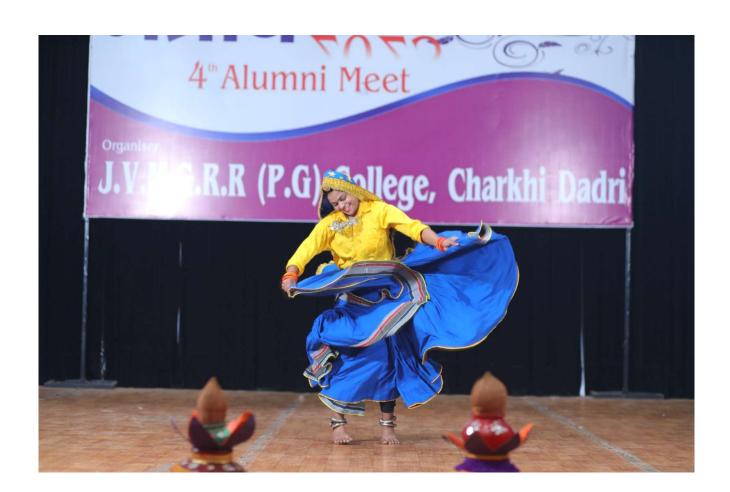

# ALUMNI MEET 2023-2024

Principal J.V.M.G.R.R. College Charkhi Dadri

# जनता कालेज के पूर्व छात्र मिलन समारोह में होगा पुराने पलों व रिश्तों के जश्न का आगाज

जागरण संवाददाता, चरखी दादरी जनता पीजी कालेज में 19 मार्च को 11 बजे एलुमिनाई मैत्री पूर्व छात्र मिलन समारोह का आयोजन होगा। इसका मकसद पुराने पलों और रिश्तों का जश्न मनाने साथ-साथ नए रिश्तों का अध्याय शुरू करना है। यह बात मंगलवार को दादरी शहर में कालेज के प्रिंसिपल डा. यशबीर सिंह ने पूर्व छात्रों को कार्यक्रम का निमंत्रण देते हुए कही।

उन्होंने कहा कि यह वह अवसर है जब सभी पुराने छात्र अपने कालेज में इकट्ठा होकर पुरानी यार्दे ताजा करेंगे और साथ ही आशा की नई किरण के साथ नई दोस्ती के नए युग की शुरुआत होगी। यह एलमिनाई कार्यक्रम आयोजित करने का उद्देश्य यह है कि हम एक साथ मिल कर सोचें और फिर अपनी राय दें कि हमसे कब और कहां कोई चुक हुई तथा कहां हमने श्रेष्ठता हासिल की। डा. नीरज गर्ग ने कहा कि पूर्व छात्रों के लिए फिर से अपने कालेज परिसर में वापस आकर नए छात्रों के साथ बातचीत करना रोमांचित पल