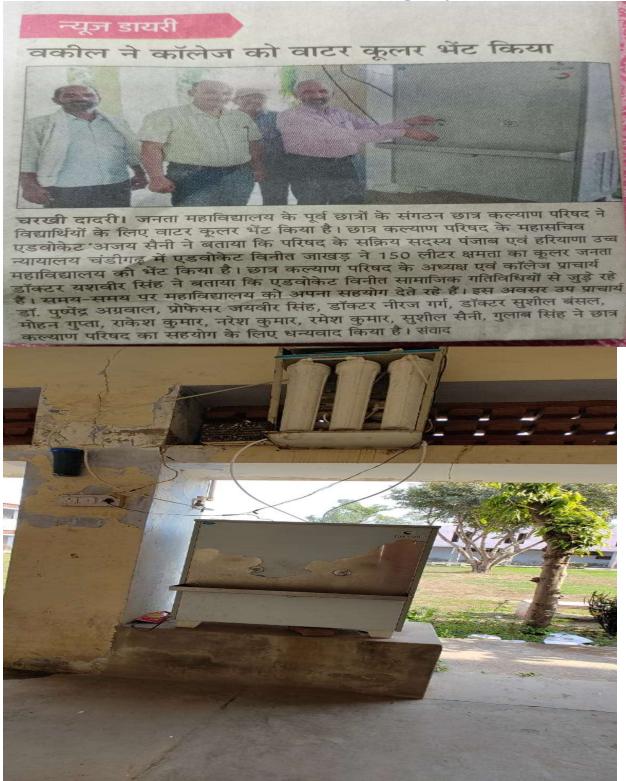

है कि यह एक लंबी प्रक्रिया है।

सामाजिक कार्यकर्ता व रंगकर्मी

हमें महाविद्यालय छोड़े एक लंबा समय हो गया है लेकिन ऐसा लगता है जैसे यह कल की ही बात है। हर पूर्व छात्र के जहन में अभी भी ने पूर्व छात्रों से अपील की है कि वे इस कार्यक्रम में पहुंचें और अपनी यादें ताजा करें। इस अवसर पर आरसी पूनिया, जयवीर इत्यादि भी मौजूद रहे। र पर

उसम

वाहर

किया

लाल

और

किया। डॉ. प्रो

15-3-2023

Principal J.V.M. G.R.R. College



#### JANTA VIDYA MANDIR GANPAT RAI RASIWASIA COLLEGE

(Affiliated to Ch.Bansi Lal University, Bhiwani) (NAAC Accredited B Grade with 2.78 CGPA)



Principal J.V.M.G.R.R. College Charkhi Dadri





(Affiliated to Ch.Bansi Lal University, Bhiwani) (NAAC Accredited B Grade with 2.78 CGPA) Ram Krishan Gupta Marg, CHARKHI DADRI (Haryana)

5.4.2 - Alumni contribution during the year.



Principal J.V.M. G.R.R. College Charkhi Dadri





JANTA VIDYA MANDIR GANPAT RAI RASIWASIA COLLEGE

(Affiliated to Ch.Bansi Lal University, Bhiwani)

(NAAC Accredited B Grade with 2.78 CGPA)

Ram Krishan Gupta Marg, CHARKHI DADRI (Haryana)