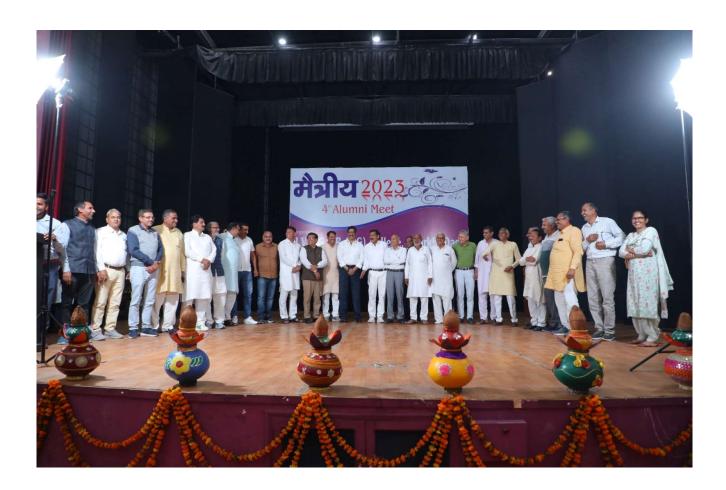

# ALUMNI MEET 2023-2024

Principal J.V.M.G.R.R. College Charkhi Dadri

# जनता कालेज के पूर्व छात्र मिलन समारोह में होगा पुराने पलों व रिश्तों के जश्न का आगाज

जागरण संवाददाता, चरखी दादरी जनता पीजी कालेज में 19 मार्च को 11 बजे एलुमिनाई मैत्री पूर्व छात्र मिलन समारोह का आयोजन होगा। इसका मकसद पुराने पलों और रिश्तों का जश्न मनाने साथ-साथ नए रिश्तों का अध्याय शुरू करना है। यह बात मंगलवार को दादरी शहर में कालेज के प्रिंसिपल डा. यशबीर सिंह ने पूर्व छात्रों को कार्यक्रम का निमंत्रण देते हुए कही।

उन्होंने कहा कि यह वह अवसर है जब सभी पुराने छात्र अपने कालेज में इकट्ठा होकर पुरानी यार्दे ताजा करेंगे और साथ ही आशा की नई किरण के साथ नई दोस्ती के नए युग की शुरुआत होगी। यह एलमिनाई कार्यक्रम आयोजित करने का उद्देश्य यह है कि हम एक साथ मिल कर सोचें और फिर अपनी राय दें कि हमसे कब और कहां कोई चुक हुई तथा कहां हमने श्रेष्ठता हासिल की। डा. नीरज गर्ग ने कहा कि पूर्व छात्रों के लिए फिर से अपने कालेज परिसर में वापस आकर नए छात्रों के साथ बातचीत करना रोमांचित पल