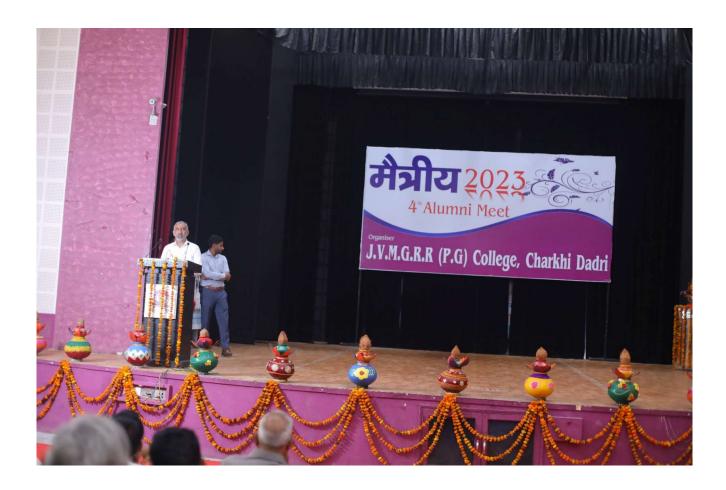

# ALUMNI MEET 2023-2024

Principal J.V.M.G.R.R. College Charkhi Dadri

# जनता कालेज के पूर्व छात्र मिलन समारोह में होगा पुराने पलों व रिश्तों के जश्न का आगाज

जागरण संवाददाता, चरखी दादरी जनता पीजी कालेज में 19 मार्च को 11 बजे एलुमिनाई मैत्री पूर्व छात्र मिलन समारोह का आयोजन होगा। इसका मकसद पुराने पलों और रिश्तों का जश्न मनाने साथ-साथ नए रिश्तों का अध्याय शुरू करना है। यह बात मंगलवार को दादरी शहर में कालेज के प्रिंसिपल डा. यशबीर सिंह ने पूर्व छात्रों को कार्यक्रम का निमंत्रण देते हुए कही।