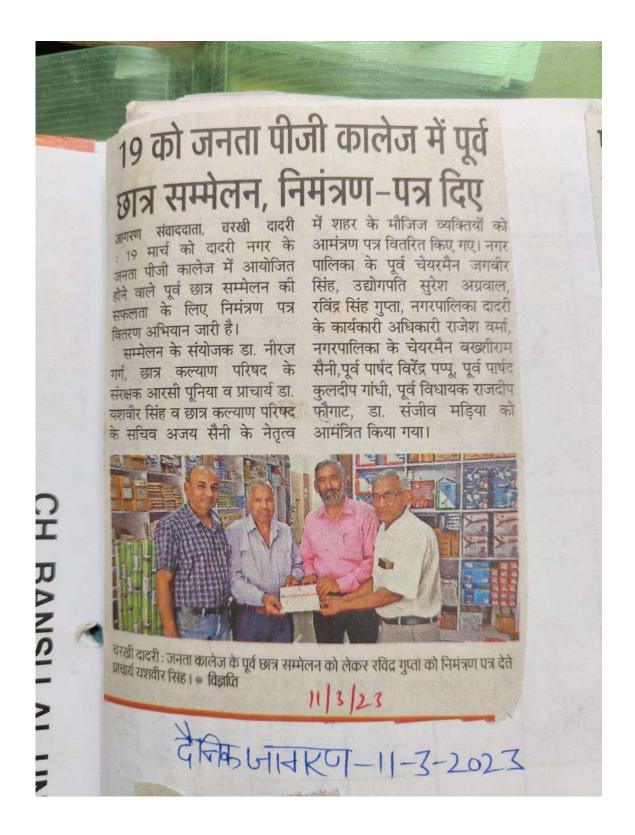

# जनता कालेज के पूर्व छात्र मिलन समारोह में होगा पुराने पलों व रिश्तों के जश्न का आगाज

जागरण संवाददाता, चरखी दादरी जनता पीजी कालेज में 19 मार्च को 11 बजे एलुमिनाई मैत्री पूर्व छात्र मिलन समारोह का आयोजन होगा। इसका मकसद पुराने पलों और रिश्तों का जश्न मनाने साथ-साथ नए रिश्तों का अध्याय शुरू करना है। यह बात मंगलवार को दादरी शहर में कालेज के प्रिंसिपल डा. यशबीर सिंह ने पूर्व छात्रों को कार्यक्रम का निमंत्रण देते हुए कही।

उन्होंने कहा कि यह वह अवसर है जब सभी पुराने छात्र अपने कालेज में इकट्ठा होकर पुरानी यार्दे ताजा करेंगे और साथ ही आशा की नई किरण के साथ नई दोस्ती के नए युग की शुरुआत होगी। यह एलमिनाई कार्यक्रम आयोजित करने का उद्देश्य यह है कि हम एक साथ मिल कर सोचें और फिर अपनी राय दें कि हमसे कब और कहां कोई चुक हुई तथा कहां हमने श्रेष्ठता हासिल की। डा. नीरज गर्ग ने कहा कि पूर्व छात्रों के लिए फिर से अपने कालेज परिसर में वापस आकर नए छात्रों के साथ बातचीत करना रोमांचित पल

समारोह को लेकर निमंत्रण देते प्राचार्य डा , यशवीर सिंह । 🛭 विज्ञप्ति।

है। डा. पवन कुमार गुप्ता ने कहा कि संजय रामफल ने कहा कि हालांकि पूर्व छात्र मिलन समारोह को लेकर उत्साह देखा जा रहा है। कालेज ने हमेशा अपने लिए उच्च लक्ष्यों को निर्धारित किया है। स्कूल प्रबंधन विशेष रूप से सभी शिक्षक पूर्ण रूप , यादें ज्यों की त्यों हैं। संजय रामफल से कालेज को अधिक से अधिक सफलता दिलाने का प्रयास कर रहे हैं। हम सभी जानते है कि यह एक लंबी प्रक्रिया है।

सामाजिक कार्यकर्ता व रंगकर्मी

हमें महाविद्यालय छोड़े एक लंबा समय हो गया है लेकिन ऐसा लगता है जैसे यह कल की ही बात है। हर पूर्व छात्र के जहन में अभी भी ने पूर्व छात्रों से अपील की है कि वे इस कार्यक्रम में पहुंचें और अपनी यादें ताजा करें। इस अवसर पर आरसी पूनिया, जयवीर इत्यादि भी मौजूद रहे। र पर

उसम

वाहर

किया

लाल

और

किया। डॉ. प्रो

15-3-2023

Principal J.V.M. G.R.R. College