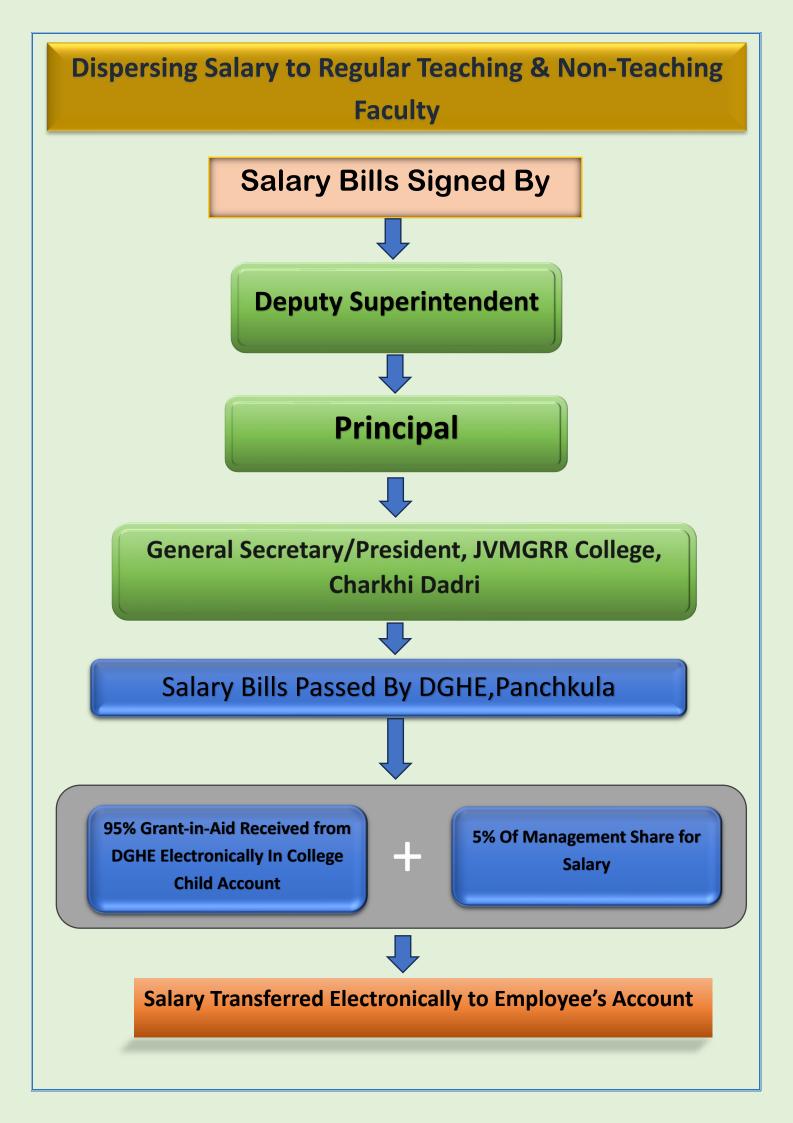

## **Details of Supporting Documents**

| Sr. no | Particular                                             |
|--------|--------------------------------------------------------|
| 1      | Donations                                              |
| 2      | Main Income Source -Students Fees                      |
| 3      | Flow Charts for Dispersing Salary to the Regular Staff |
| 4      | Audit Reports                                          |
| 5      | Academic Audit Reports                                 |